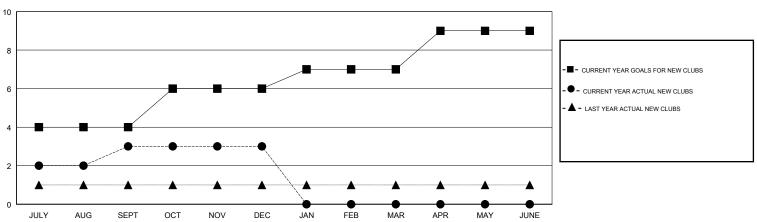

#### GOALS AND ACTUAL NEW CLUBS CUMULATIVE

# GMT: HOWARD HUDSON LOCATION CALIFORNIA

**GMT CA** 

| Clubs                 |               |           |               | Members               |                           |                         |                                              |
|-----------------------|---------------|-----------|---------------|-----------------------|---------------------------|-------------------------|----------------------------------------------|
| RESULTS FOR 2017-2018 |               |           |               | RESULTS FOR 2017-2018 |                           |                         |                                              |
| QUARTER               | NEW CLUB GOAL | NEW CLUBS | DROPPED CLUBS | QUARTER               | MEMBER GROWTH NET<br>GOAL | MEMBER GROWTH<br>ACTUAL | DROPPED MEMBERS ACTUAL (including transfers) |
| JULY/AUG/SEPT         | 4             | 3         | 1             | JULY/AUG/SEPT         | 145                       | 140                     | 105                                          |
| OCT/NOV/DEC           | 2             | 0         | 0             | OCT/NOV/DEC           | 65                        | 21                      | 20                                           |
| JAN/FEB/MAR           | 1             | 0         | 0             | JAN/FEB/MAR           | 50                        | 0                       | 0                                            |
| APR/MAY/JUNE          | 2             | 0         | 0             | APR/MAY/JUNE          | 65                        | 0                       | 0                                            |