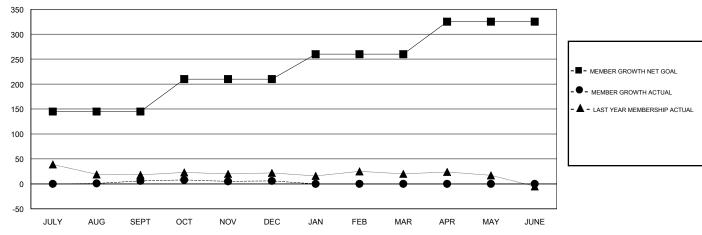

## GOALS AND ACTUAL MEMBERS CUMULATIVE

| DROPPED CLUBS: 1  DROPPED MEMBERS |     | 24 CLUBS OF 47 ADDED 1 OR MORE<br>NEW MEMBERS | GENDER DISTRIBUTION  MALE 727 (57.24%)  FEMALE 543 (42.76%)  Women Percentage Fiscal Year Goal: 30% |     |  |
|-----------------------------------|-----|-----------------------------------------------|-----------------------------------------------------------------------------------------------------|-----|--|
| DECEASED                          | 2   | CLICK HERE FOR CUMULATIVE                     | TOTAL FAMILY UNIT MEMBERS                                                                           |     |  |
| CLUB CANCELLED                    | 0   | MEMBERSHIP DATA                               |                                                                                                     | 104 |  |
| OTHER                             | 123 |                                               | FAMILY MEMBERS PAYING HALF DUES                                                                     | 104 |  |
| TOTAL                             | 125 |                                               |                                                                                                     |     |  |

# GMT: HOWARD HUDSON LOCATION CALIFORNIA

**GMT CA** 

| Clubs                 |               |           |               | Members               |                           |                         |                                              |
|-----------------------|---------------|-----------|---------------|-----------------------|---------------------------|-------------------------|----------------------------------------------|
| RESULTS FOR 2017-2018 |               |           |               | RESULTS FOR 2017-2018 |                           |                         |                                              |
| QUARTER               | NEW CLUB GOAL | NEW CLUBS | DROPPED CLUBS | QUARTER               | MEMBER GROWTH NET<br>GOAL | MEMBER GROWTH<br>ACTUAL | DROPPED MEMBERS ACTUAL (including transfers) |
| JULY/AUG/SEPT         | 4             | 3         | 1             | JULY/AUG/SEPT         | 145                       | 140                     | 105                                          |
| OCT/NOV/DEC           | 2             | 0         | 0             | OCT/NOV/DEC           | 65                        | 21                      | 20                                           |
| JAN/FEB/MAR           | 1             | 0         | 0             | JAN/FEB/MAR           | 50                        | 0                       | 0                                            |
| APR/MAY/JUNE          | 2             | 0         | 0             | APR/MAY/JUNE          | 65                        | 0                       | 0                                            |